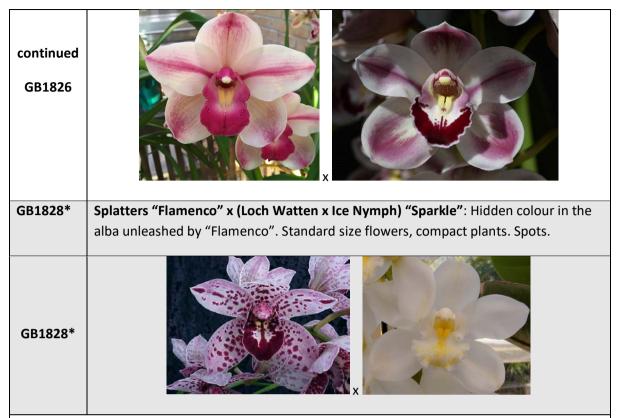

<sup>\*</sup> Apart from the two crosses using Splatters "Flamenco" (GB1822 and GB1828), the expectancy is for a tetraploid (4n) outcome.